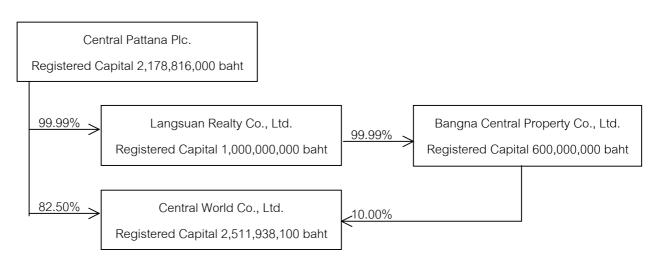

## The holding structure of the Company's subsidiaries which restructure

## (2) After restructure

- 1. The registration to liquidate CWT, a subsidiary in which the Company directly and indirectly holds 92.5%, which manages the Offices at CentralWorld. The registered capital is 1,850,000,000 baht (one thousand eight hundred and fifty million baht). The liquidation registration was made on December 17, 2007 and now is in the process of liquidating.
- 2. The registration to increase capital of CW, a subsidiary in which the Company directly and indirectly holds 92.5% and has the same group of minority shareholders as CWT, which provides utilities service for CentralWorld Shopping Center. CW increased its share capital from 1,000,000,000 baht (one billion baht) to 2,511,938,100 baht (two thousand five hundred and eleven million nine hundred thirty eight thousand and one hundred baht) on December 18, 2007. The proceed of capital increase will be use to fund the transferring total assets and liabilities of CWT to CW. New shares will be allotted to CWT base on the same ratio of existing shareholders.