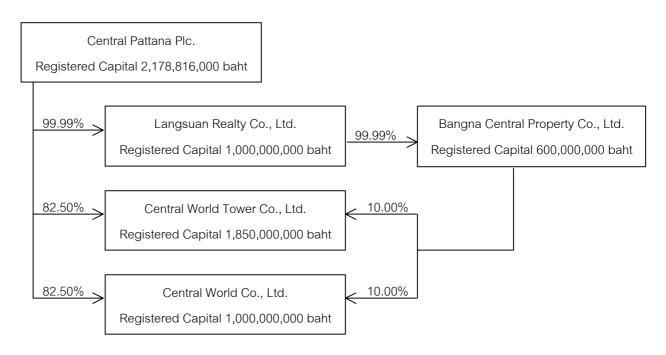

## The holding structure of the Company's subsidiaries which restructure

## (1) Before restructure

- 1. The registration to liquidate CWT, a subsidiary in which the Company directly and indirectly holds 92.5%, which manages the Offices at CentralWorld. The registered capital is 1,850,000,000 baht (one thousand eight hundred and fifty million baht). The liquidation registration was made on December 17, 2007 and now is in the process of liquidating.
- 2. The registration to increase capital of CW, a subsidiary in which the Company directly and indirectly holds 92.5% and has the same group of minority shareholders as CWT, which provides utilities service for CentralWorld Shopping Center. CW increased its share capital from 1,000,000,000 baht (one billion baht) to 2,511,938,100 baht (two thousand five hundred and eleven million nine hundred thirty eight thousand and one hundred baht) on December 18, 2007. The proceed of capital increase will be use to fund the transferring total assets and liabilities of CWT to CW. New shares will be allotted to CWT base on the same ratio of existing shareholders.